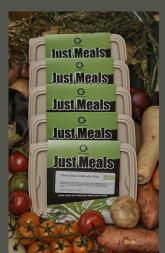

# Nourish Your Team, Support Our City with Just Meals

Offer your staff delicious, chef-prepared Just Meals – healthy, convenient, and sustainable food, ready in minutes and served in home-compostable packaging. Every meal enjoyed by your team helps us provide free meals for children during school holidays and support communities across Sheffield. It's workplace wellbeing with a powerful community heart.